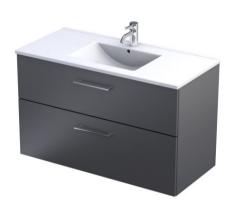

## GEO - cabinet & washbasin set 100 cm., two drawers color: graphite mat - ceramics washbasin

EAN: 5905913960807 product ID.: 209004

| Dimensions      | width | height | depth | weight |
|-----------------|-------|--------|-------|--------|
| net (product)   | 80,7  | 64,0   | 46,0  | 53,5   |
| gross (package) | 82,7  | 66,0   | 48,0  | 55,0   |

| Elements      | material      | finish      | color        |
|---------------|---------------|-------------|--------------|
| trunk         | HMR chipboard | lacquer     | graphite mat |
| fronts        | HMR chipboard | lacquer     | graphite mat |
| interior      |               | UV lacquer  | graphite mat |
| upper drawer  | steel         | powder coat | graphite mat |
| bottom drawer | steel         | powder coat | graphite mat |