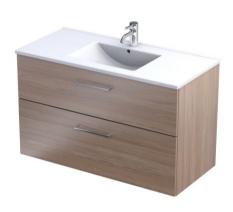

## GEO - cabinet & washbasin set 100 cm., two drawers color: urban oak light - ceramics washbasin

EAN: 5905913960814 product ID.: 209005

| Dimensions      | width | height | depth | weight |
|-----------------|-------|--------|-------|--------|
| net (product)   | 80,7  | 64,0   | 46,0  | 53,5   |
| gross (package) | 82,7  | 66,0   | 48,0  | 55,0   |

| Elements      | material      | finish      | color           |
|---------------|---------------|-------------|-----------------|
| trunk         | HMR chipboard | laminate    | urban oak light |
| fronts        | HMR chipboard | laminate    | urban oak light |
| interior      |               | UV lacquer  | graphite mat    |
| upper drawer  | steel         | powder coat | graphite mat    |
| bottom drawer | steel         | powder coat | graphite mat    |