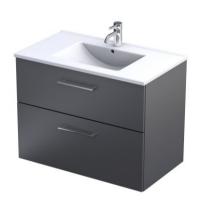

## GEO - cabinet & washbasin set 80 cm., two drawers color: graphite mat - ceramics washbasin

EAN: 5905913960777 product ID.: 209001

| Dimensions      | width | height | depth | weight |
|-----------------|-------|--------|-------|--------|
| net (product)   | 80,7  | 64,0   | 46,0  | 43,5   |
| gross (package) | 82,7  | 66,0   | 48,0  | 45,0   |
|                 |       |        |       |        |

| Elements      | material      | finish      | color        |
|---------------|---------------|-------------|--------------|
| trunk         | HMR chipboard | lacquer     | graphite mat |
| fronts        | HMR chipboard | lacquer     | graphite mat |
| interior      |               | UV lacquer  | graphite mat |
| upper drawer  | steel         | powder coat | graphite mat |
| bottom drawer | steel         | powder coat | graphite mat |