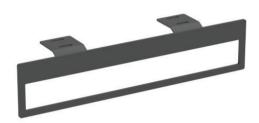

## towel holder accesories 45 cm. color: graphite mat

EAN: 5901676354204 product ID.: 170548

| Dimensions      | width | height | depth | weight |
|-----------------|-------|--------|-------|--------|
| net (product)   | 45,5  | 10,0   | 7,0   | 3,0    |
| gross (package) | 47,5  | 12,0   | 9,0   | 4,5    |

 Elements
 material
 finish
 color

 trunk
 steel
 powder coat
 graphite mat

 fixing board
 steel
 powder coat
 graphite mat

| Features |  |  |
|----------|--|--|
| product  |  |  |
| mounted  |  |  |
|          |  |  |
|          |  |  |
|          |  |  |
|          |  |  |
|          |  |  |