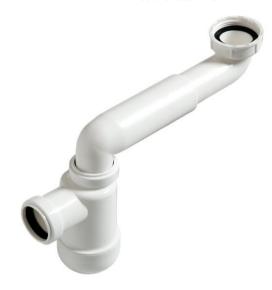

## siphon accesories 5 cm., PREVEX space saving color: white mat - no plug

EAN: 5901676354228

| Dimensions      | width | height | depth | weight |
|-----------------|-------|--------|-------|--------|
| net (product)   | 5,0   | 23,0   | 22,0  | 1,0    |
| gross (package) | 7,0   | 25,0   | 24,0  | 2,5    |

 Elements
 material
 finish
 color

 trunk
 PVC
 white mat

| <br>Features |      |      |
|--------------|------|------|
|              |      |      |
|              |      |      |
| <br>         | <br> | <br> |
|              |      |      |
|              |      |      |
|              |      |      |
|              |      |      |