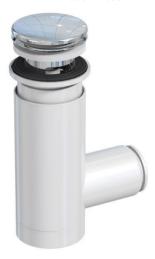

## siphon accesories 7 cm., PREVEX Easy Clean color: white mat - click

EAN: 5901676354242 product ID.: 181263

| Dimensions      | width | height | depth | weight |
|-----------------|-------|--------|-------|--------|
| net (product)   | 7,0   | 23,0   | 22,0  | 1,0    |
| gross (package) | 9.0   | 25.0   | 24.0  | 2.5    |

 Elements
 material
 finish
 color

 trunk
 PVC
 white mat

| <br>Features |      |  |
|--------------|------|--|
|              |      |  |
| <br>         | <br> |  |
|              |      |  |
| <br>         | <br> |  |
| <br>         | <br> |  |
|              |      |  |
|              |      |  |