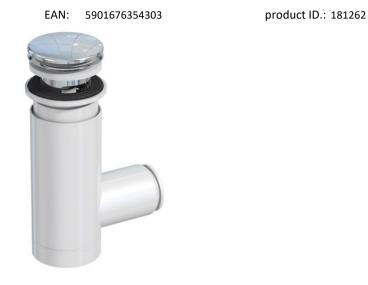

## siphon accesories 7 cm., PREVEX Easy Clean color: white mat - fixed

| Dimensions      | width | height | depth | weight |
|-----------------|-------|--------|-------|--------|
| net (product)   | 7,0   | 23,0   | 22,0  | 1,0    |
| gross (package) | 9,0   | 25,0   | 24,0  | 2,5    |

| Elements | material | finish | color     |
|----------|----------|--------|-----------|
| trunk    | PVC      |        | white mat |
|          |          |        |           |
|          |          |        |           |
|          |          |        |           |
|          |          |        |           |
|          |          |        |           |