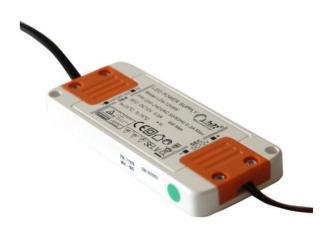

## NEO - transformer accesories 15 cm.

color: white mat

EAN: 5901676354358

product ID.: 185457

| Dimensions      | width | height | depth | weight |
|-----------------|-------|--------|-------|--------|
| net (product)   | 4,0   | 1,5    | 14,0  | 0,1    |
| gross (package) | 6,0   | 3,5    | 16,0  | 1,6    |