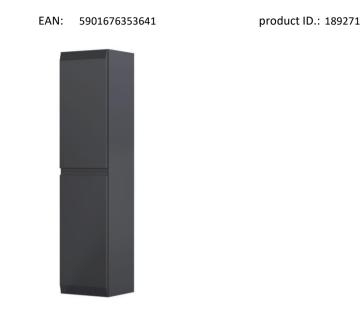

## BRYLANT - side tall cabinet 35 cm., two doors color: black mat, universal left/ right

| Dimensions      | width | height | depth | weight |
|-----------------|-------|--------|-------|--------|
| net (product)   | 35,0  | 160,0  | 32,0  | 27,5   |
| gross (package) | 37,0  | 162,0  | 34,0  | 29,0   |

-

| Elements | material      | finish     | color           |
|----------|---------------|------------|-----------------|
| trunk    | HMR chipboard | lacquer    | black mat       |
| fronts   | HMR MDF       | lacquer    | black mat       |
| interior |               | UV lacquer | graphite mat    |
| shelves  | glass         | hardened   | smoked graphite |
|          |               |            |                 |