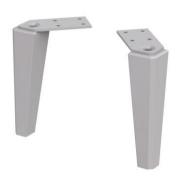

## MONTEBIANCO - legs (2 pcs) accesories 15 cm.

color: sand mat

EAN: 5901676355836 product ID.: 170874

| Dimensions      | width | height | depth | weight |
|-----------------|-------|--------|-------|--------|
| net (product)   | 4,0   | 20,0   | 4,0   | 0,5    |
| gross (package) | 6,0   | 22,0   | 6,0   | 2,0    |

 Elements
 material
 finish
 color

 trunk
 solid wood
 lacquer
 sand mat

## leg with height adjustment screwed in from below

| Delivered with |                        |                 |
|----------------|------------------------|-----------------|
|                | assembly kit           | adjustable feet |
|                | installation manual    |                 |
| Packaging      |                        |                 |
|                | grey cardboard         | code sticker    |
|                | 5-ply                  |                 |
|                | closed with paper tape |                 |
|                |                        |                 |
|                |                        |                 |
| Spare parts    |                        |                 |
|                |                        |                 |
|                |                        |                 |
|                |                        |                 |
|                |                        |                 |
|                |                        |                 |
|                |                        |                 |
|                |                        |                 |
|                |                        |                 |
|                |                        |                 |
|                |                        |                 |
|                |                        |                 |
|                |                        |                 |