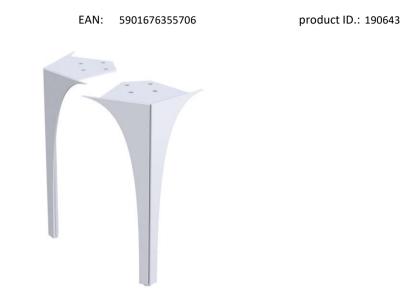

## OR50-A-NOF-102-1 LOUIS - legs (2 pcs) accesories 102 cm., frontal color: white gloss

| Dimensions      | width | height | depth | weight |
|-----------------|-------|--------|-------|--------|
| net (product)   | 10,0  | 27,5   | 10,0  | 2,0    |
| gross (package) | 12,0  | 29,5   | 12,0  | 3,5    |

| Elements | material | finish      | color       |
|----------|----------|-------------|-------------|
| leg      | steel    | powder coat | white gloss |
| feet     | PVC      |             | white mat   |
|          |          |             |             |
|          |          |             |             |
|          |          |             |             |

| Features               |                       |
|------------------------|-----------------------|
| leg                    |                       |
| with height adjustment | screwed in from below |
|                        |                       |
|                        |                       |
|                        |                       |
|                        |                       |
|                        |                       |
|                        |                       |