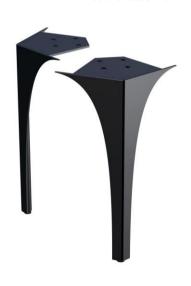

## LOUIS - legs (2 pcs) accesories 102 cm., frontal color: black gloss

EAN: 5901676355713 product ID.: 190644

| Dimensions      | width | height | depth | weight |
|-----------------|-------|--------|-------|--------|
| net (product)   | 10,0  | 27,5   | 10,0  | 2,0    |
| gross (package) | 12,0  | 29,5   | 12,0  | 3,5    |