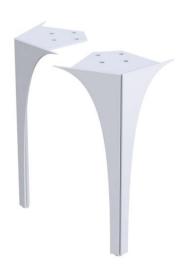

## LOUIS - legs (2 pcs) accesories 47 cm., frontal color: white gloss

EAN: 5901676355737

| Dimensions      | width | height | depth | weight |
|-----------------|-------|--------|-------|--------|
| net (product)   | 10,0  | 27,5   | 10,0  | 2,0    |
| gross (package) | 12,0  | 29,5   | 12,0  | 3,5    |

 Elements
 material
 finish
 color

 leg
 steel
 powder coat
 white gloss

 feet
 PVC
 white mat

## **Features**

| leg                    |                       |  |
|------------------------|-----------------------|--|
| with height adjustment | screwed in from below |  |
|                        |                       |  |
|                        |                       |  |
|                        |                       |  |
|                        |                       |  |
|                        |                       |  |
|                        | <br>                  |  |