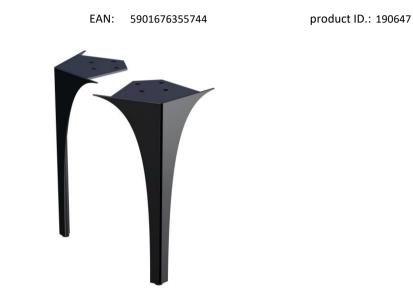

## OR50-A-NOF-47-7 LOUIS - legs (2 pcs) accesories 47 cm., frontal color: black gloss

| Dimensions      | width | height | depth | weight |
|-----------------|-------|--------|-------|--------|
| net (product)   | 10,0  | 27,5   | 10,0  | 2,0    |
| gross (package) | 12,0  | 29,5   | 12,0  | 3,5    |