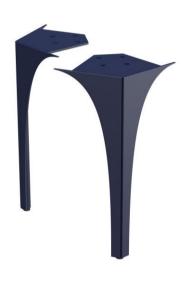

## LOUIS - legs (2 pcs) accesories 62 cm., frontal color: dark blue mat

EAN: 5901676355669

| Dimensions      | width | height | depth | weight |
|-----------------|-------|--------|-------|--------|
| net (product)   | 10,0  | 27,5   | 10,0  | 2,0    |
| gross (package) | 12,0  | 29,5   | 12,0  | 3,5    |

 Elements
 material
 finish
 color

 leg
 steel
 powder coat
 white gloss

 feet
 PVC
 black mat