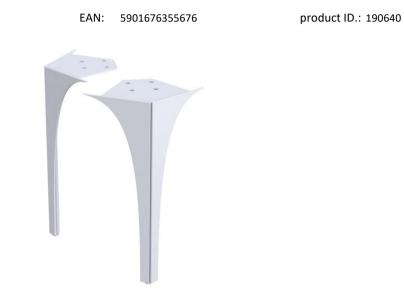

## OR50-A-NOF-82-1 LOUIS - legs (2 pcs) accesories 82 cm., frontal color: white gloss

| Dimensions      | width | height | depth | weight |
|-----------------|-------|--------|-------|--------|
| net (product)   | 10,0  | 27,5   | 10,0  | 2,0    |
| gross (package) | 12,0  | 29,5   | 12,0  | 3,5    |

| Elements | material | finish      | color       |
|----------|----------|-------------|-------------|
| leg      | steel    | powder coat | white gloss |
| feet     | PVC      |             | white mat   |
|          |          |             |             |
|          |          |             |             |
|          |          |             |             |

| Features               |                       |
|------------------------|-----------------------|
| leg                    |                       |
| with height adjustment | screwed in from below |
|                        |                       |
|                        |                       |
|                        |                       |
|                        |                       |
|                        |                       |
|                        |                       |