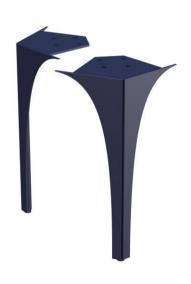

## LOUIS - legs (2 pcs) accesories 82 cm., frontal color: dark blue mat

EAN: 5901676355690

| Dimensions      | width | height | depth | weight |
|-----------------|-------|--------|-------|--------|
| net (product)   | 10,0  | 27,5   | 10,0  | 2,0    |
| gross (package) | 12,0  | 29,5   | 12,0  | 3,5    |