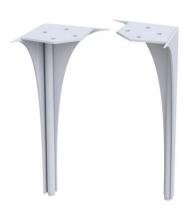

## LOUIS - legs (2 pcs) accesories XX cm., rear

color: white gloss

EAN: 5901676355577 product ID.: 190633

| Dimensions      | width | height | depth | weight |
|-----------------|-------|--------|-------|--------|
| net (product)   | 10,0  | 27,5   | 10,0  | 2,0    |
| gross (package) | 12,0  | 29,5   | 12,0  | 3,5    |

 Elements
 material
 finish
 color

 leg
 steel
 powder coat
 white gloss

 feet
 PVC
 white mat