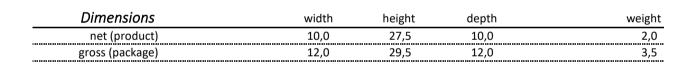

## Completed with

all LOUIS furniture as rear legs

| Delivered with     |                        |                |
|--------------------|------------------------|----------------|
|                    | assembly kit           |                |
|                    | installation manual    |                |
|                    |                        |                |
| Packaging          |                        |                |
|                    | grey cardboard         | code sticke    |
|                    | 5-ply                  |                |
|                    | closed with paper tape | service sticke |
|                    |                        |                |
|                    |                        |                |
| Spare parts        |                        |                |
| 50-A-NOT-XX-14-110 |                        | installation k |
|                    |                        |                |
|                    |                        |                |
|                    |                        |                |
|                    |                        |                |
|                    |                        |                |
|                    |                        |                |
|                    |                        |                |
|                    |                        |                |
| *****              |                        |                |
|                    |                        |                |
|                    |                        |                |
|                    |                        |                |