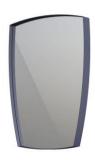

## LOUIS - mirror 50 cm., framed color: dark blue mat

EAN: 5901676355478

| Dimensions      | width | height | depth | weight |
|-----------------|-------|--------|-------|--------|
| net (product)   | 50,0  | 72,0   | 6,0   | 6,0    |
| gross (package) | 52,0  | 74,0   | 8,0   | 7,5    |

 Elements
 material
 finish
 color

 frame
 aluminium
 powder coat
 dark blue mat

 fronts
 mirror
 mirror surface
 mirror