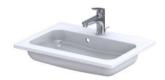

## **UME-AL-60-92**

## furniture washbasin 60 cm., synthetic ALPINA color: white (resin)

EAN: 5901676350176 product ID.: 49461

| Dimensions      | width | height | depth | weight |
|-----------------|-------|--------|-------|--------|
| net (product)   | 60,0  | 2,0    | 45,0  | 10,0   |
| gross (package) | 62,0  | 4,0    | 47,0  | 11,5   |