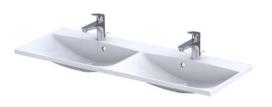

## UME-AM-120-92-D

# furniture washbasin 120 cm., synthetic AMELIA color: white (resin), double

EAN: 5901676351081

product ID.: 40983

| Dimensions      | width | height | depth | weight |
|-----------------|-------|--------|-------|--------|
| net (product)   | 120,0 | 2,0    | 46,5  | 16,5   |
| gross (package) | 122,0 | 4,0    | 48,5  | 18,0   |

| Features      |               |  |
|---------------|---------------|--|
| product       | bowl          |  |
| with a shelf  | with overflow |  |
| with tap hole | synthetic     |  |
| two bowls     |               |  |
|               |               |  |
|               |               |  |
|               |               |  |
|               |               |  |