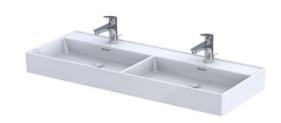

## furniture washbasin 120 cm., ceramics BOLD color: white (ceramics), double

EAN: 5901676352927 product ID.: 171674

| Dimensions      | width | height | depth | weight |
|-----------------|-------|--------|-------|--------|
| net (product)   | 121,0 | 13,0   | 46,0  | 34,0   |
| gross (package) | 123,0 | 15,0   | 48,0  | 35,5   |

## **Features**

| product       | bowl          |  |
|---------------|---------------|--|
| with a shelf  | with overflow |  |
| with tap hole | ceramic       |  |
| two bowls     | integrated    |  |
|               |               |  |
|               |               |  |
|               |               |  |