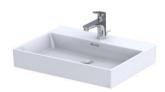

## **UME-BD-60-91**

## furniture washbasin 60 cm., ceramics BOLD color: white (ceramics)

EAN: 5901676353061 product ID.: 171671

| Dimensions      | width | height | depth | weight |
|-----------------|-------|--------|-------|--------|
| net (product)   | 60,7  | 13,0   | 46,0  | 16,0   |
| gross (package) | 62,7  | 15,0   | 48,0  | 17,5   |