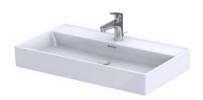

## **UME-BD-80-91**

## furniture washbasin 80 cm., ceramics BOLD color: white (ceramics)

EAN: 5901676353085 product ID.: 171672

| Dimensions      | width | height | depth | weight |
|-----------------|-------|--------|-------|--------|
| net (product)   | 81,0  | 13,0   | 46,0  | 22,3   |
| gross (package) | 83,0  | 15,0   | 48,0  | 23,8   |

## **Features**

| bowl          |                                        |
|---------------|----------------------------------------|
| with overflow |                                        |
| ceramic       |                                        |
| integrated    |                                        |
|               |                                        |
|               |                                        |
|               |                                        |
|               | with overflow<br>ceramic<br>integrated |