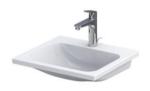

## UME-CE-50-91 furniture washbasin 50 cm., ceramics CERA color: white (ceramics)

EAN: 5901676350015

product ID.: 180812

| Dimensions      | width | height | depth | weight |
|-----------------|-------|--------|-------|--------|
| net (product)   | 50,0  | 3,5    | 46,0  | 9,0    |
| gross (package) | 52,0  | 5,5    | 48,0  | 10,5   |

| Elements | material     | finish           | color            |
|----------|--------------|------------------|------------------|
| product  | FFC ceramics | ceramics glazing | white (ceramics) |
|          |              |                  |                  |
|          |              |                  |                  |
|          |              |                  |                  |
|          |              |                  |                  |

| Features      |                  |  |
|---------------|------------------|--|
| product       | bowl             |  |
| with a shelf  | without overflow |  |
| with tap hole |                  |  |
|               |                  |  |
|               |                  |  |
|               |                  |  |
|               |                  |  |
|               |                  |  |