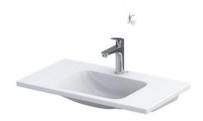

## furniture washbasin 80 cm., ceramics CERA color: white (ceramics)

EAN: 5901676353856 product ID.: 180815

| Dimensions      | width | height | depth | weight |
|-----------------|-------|--------|-------|--------|
| net (product)   | 80,0  | 3,5    | 46,0  | 14,0   |
| gross (package) | 82,0  | 5,5    | 48,0  | 15,5   |

## **Features**

| product       | bowl             |
|---------------|------------------|
| with a shelf  | without overflow |
| with tap hole |                  |
|               |                  |
|               |                  |
|               |                  |
|               |                  |
|               |                  |