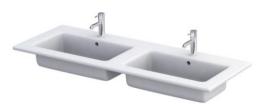

# furniture washbasin 120 cm., ceramics JOY color: white (ceramics), double

EAN: 5901676355799

product ID.: 189145

| Dimensions      | width | height | depth | weight |
|-----------------|-------|--------|-------|--------|
| net (product)   | 121,0 | 2,0    | 46,5  | 31,0   |
| gross (package) | 123,0 | 4,0    | 48,5  | 32,5   |

| Elements       | material     | finish           | color            |
|----------------|--------------|------------------|------------------|
| product        | FFC ceramics | ceramics glazing | white (ceramics) |
| overflow cover | ABS          | galvanic surface | chrome gloss     |
|                |              |                  |                  |
|                |              |                  |                  |
|                |              |                  |                  |

| Features      |               |  |
|---------------|---------------|--|
| product       | bowl          |  |
| with a shelf  | with overflow |  |
| with tap hole | ceramic       |  |
|               | integrated    |  |
|               |               |  |
|               |               |  |
|               |               |  |
|               |               |  |