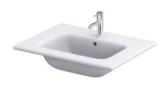

## UME-JO-60-91 furniture washbasin 60 cm., ceramics JOY color: white (ceramics)

EAN: 5901676355805

product ID.: 189143

| Dimensions      | width | height | depth | weight |
|-----------------|-------|--------|-------|--------|
| net (product)   | 61,0  | 2,0    | 46,5  | 16,0   |
| gross (package) | 63,0  | 4,0    | 48,5  | 17,5   |