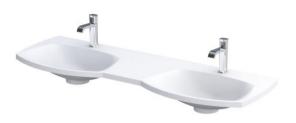

# furniture washbasin 144 cm., synthetic LOUIS color: white mat (resin), double

EAN: 5901676358110

product ID.: 185526

| Dimensions      | width | height | depth | weight |
|-----------------|-------|--------|-------|--------|
| net (product)   | 144,0 | 3,0    | 48,0  | 26,0   |
| gross (package) | 146,0 | 5,0    | 50,0  | 27,5   |

| Elements      | material     | finish   | color     |
|---------------|--------------|----------|-----------|
| product       | konglomerate | gel-coat | white mat |
| outflow cover | konglomerate | gel-coat | white mat |
|               |              |          |           |
|               |              |          |           |
|               |              |          |           |

| Features      |                  |  |
|---------------|------------------|--|
| product       | bowl             |  |
| with a shelf  | without overflow |  |
| with tap hole |                  |  |
|               |                  |  |
|               |                  |  |
|               |                  |  |
|               |                  |  |
|               |                  |  |