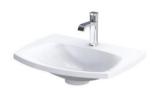

## UME-LU-62-92 furniture washbasin 62 cm., synthetic LOUIS color: white (resin)

EAN: 5901676358004

product ID.: 185514

| Dimensions      | width | height | depth | weight |
|-----------------|-------|--------|-------|--------|
| net (product)   | 62,0  | 3,0    | 48,0  | 12,0   |
| gross (package) | 64,0  | 5,0    | 50,0  | 13,5   |

| Elements      | material     | finish   | color       |
|---------------|--------------|----------|-------------|
| product       | konglomerate | gel-coat | white gloss |
| outflow cover | konglomerate | gel-coat | white gloss |
|               |              |          |             |
|               |              |          |             |
|               |              |          |             |

| Features      |                  |  |
|---------------|------------------|--|
| product       | bowl             |  |
| with a shelf  | without overflow |  |
| with tap hole |                  |  |
|               |                  |  |
|               |                  |  |
|               |                  |  |
|               |                  |  |
|               |                  |  |