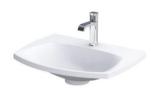

## UME-LU-62-93 furniture washbasin 62 cm., synthetic LOUIS color: white mat (resin)

EAN: 5901676358042

product ID.: 185520

| Dimensions      | width | height | depth | weight |
|-----------------|-------|--------|-------|--------|
| net (product)   | 62,0  | 3,0    | 48,0  | 12,0   |
| gross (package) | 64,0  | 5,0    | 50,0  | 13,5   |

| Elements      | material     | finish   | color     |
|---------------|--------------|----------|-----------|
| product       | konglomerate | gel-coat | white mat |
| outflow cover | konglomerate | gel-coat | white mat |
|               |              |          |           |
|               |              |          |           |
|               |              |          |           |

| Features      |                  |
|---------------|------------------|
| product       | bowl             |
| with a shelf  | without overflow |
| with tap hole |                  |
|               |                  |
|               |                  |
|               |                  |
|               |                  |
|               |                  |

LOUIS cabinets 62 cm., PREVEX siphons

| Delivered | with |
|-----------|------|
|-----------|------|

outflow cover