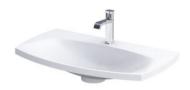

## furniture washbasin 82 cm., synthetic LOUIS color: white mat (resin)

EAN: 5901676358066 product ID.: 185522

| Dimensions      | width | height | depth | weight |
|-----------------|-------|--------|-------|--------|
| net (product)   | 82,0  | 3,0    | 48,0  | 15,0   |
| gross (package) | 84,0  | 5,0    | 50,0  | 16,5   |

 Elements
 material
 finish
 color

 product
 konglomerate
 gel-coat
 white mat

 outflow cover
 konglomerate
 gel-coat
 white mat

## **Features**

| product       | bowl             |
|---------------|------------------|
| with a shelf  | without overflow |
| with tap hole |                  |
|               |                  |
|               |                  |
|               |                  |
|               |                  |
|               |                  |