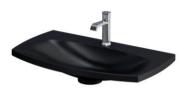

## UME-LU-82-94 furniture washbasin 82 cm., synthetic LOUIS color: black mat (resin)

EAN: 5901676358073

product ID.: 185527

| Dimensions      | width | height | depth | weight |
|-----------------|-------|--------|-------|--------|
| net (product)   | 82,0  | 3,0    | 48,0  | 15,0   |
| gross (package) | 84,0  | 5,0    | 50,0  | 16,5   |

| Elements      | material     | finish   | color     |
|---------------|--------------|----------|-----------|
| product       | konglomerate | gel-coat | black mat |
| outflow cover | konglomerate | gel-coat | black mat |
|               |              |          |           |
|               |              |          |           |
|               |              |          |           |

| Features      |                  |   |
|---------------|------------------|---|
| product       | bowl             |   |
| with a shelf  | without overflow | _ |
| with tap hole |                  |   |
|               |                  |   |
|               |                  |   |
|               |                  |   |
|               |                  |   |
|               |                  |   |