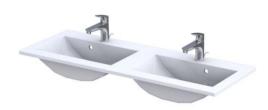

## furniture washbasin 120 cm., synthetic SILVER color: white (resin), double

EAN: 5901676356994 product ID.: 46785

| Dimensions      | width | height | depth | weight |
|-----------------|-------|--------|-------|--------|
| net (product)   | 120,0 | 2,0    | 45,0  | 21,0   |
| gross (package) | 122,0 | 4,0    | 47,0  | 22,5   |

## **Features**

| product       | bowl          |  |
|---------------|---------------|--|
| with a shelf  | with overflow |  |
| with tap hole | synthetic     |  |
|               |               |  |
|               |               |  |
|               |               |  |
|               |               |  |
|               |               |  |